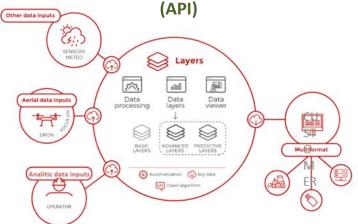

# OPEN SOURCE APLICATION SOFTWARE

Decision-making and agricultural management based on real-time data integrated and analyzed within a 100% digital platform.

This solution transforms and integrates mutiple data from various sources into a single format applicable to monitoring, diagnosis and recommendatios, and digital predictions.

**Step 2**. Application of Artificial Intelligence for data processing. Algorithms development and cutting-edge data processing systems

**Step 3**. Technical advisory and action plans implementation through output interpretation

Following this process AGRODATO offers integral service making information accessible to all professionals involved in agricultural production and responsible for optimization and high performance of agricultural holdings